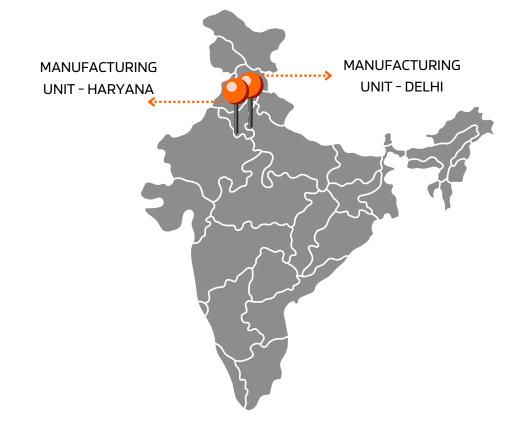

# OUR MANUFACTURING STRENGTH

A license to manufacture machines ranging from 5 tons to 200 tons.