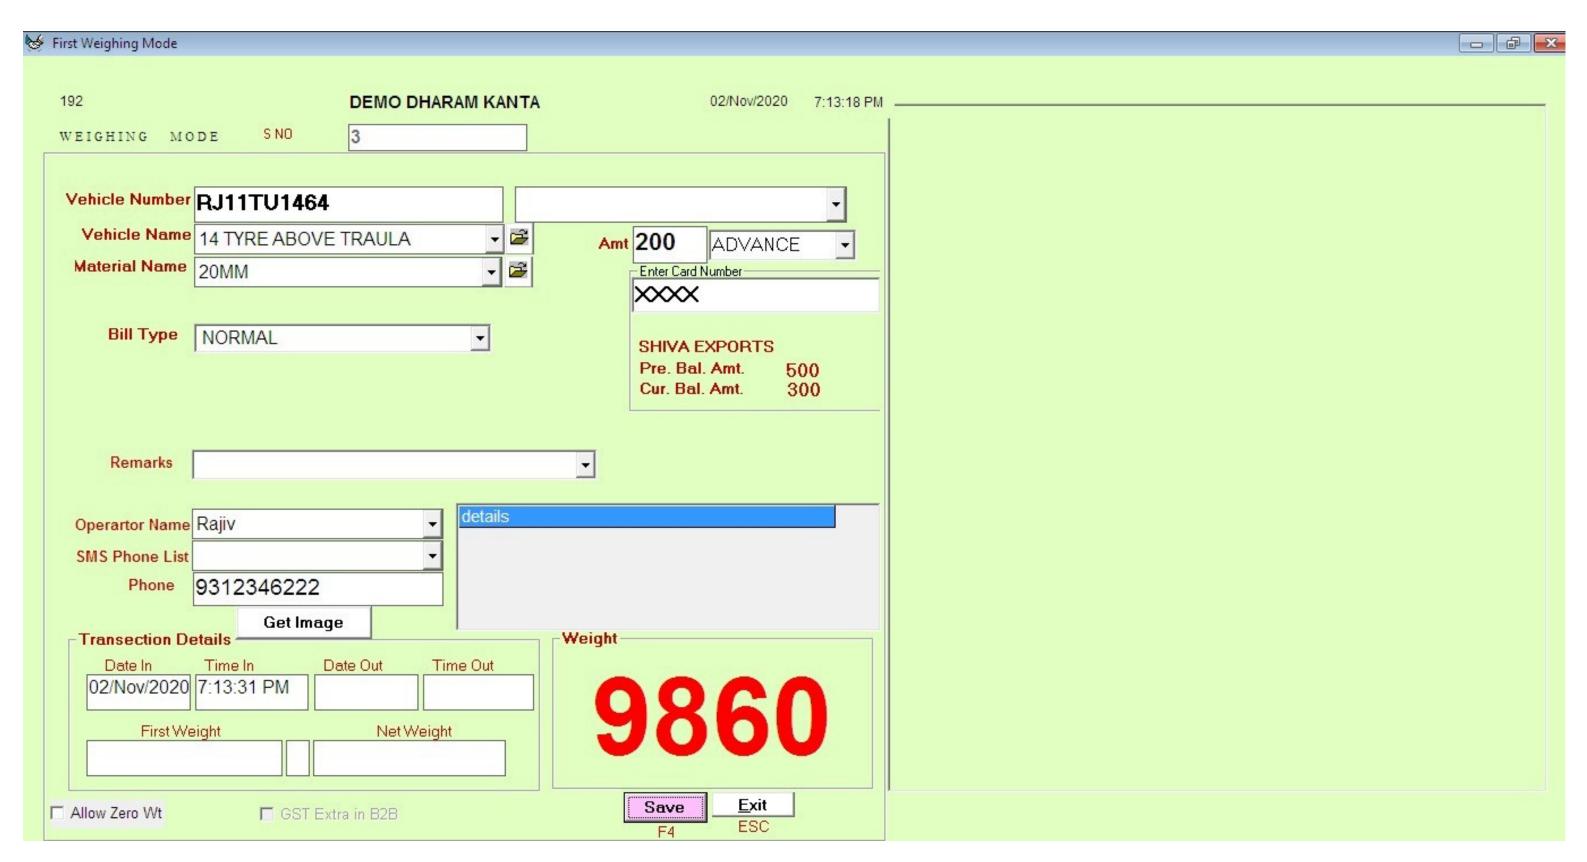

## Sample Report-First Weight By Card

- Industrial Automation Solutions
- Public Weighbridge
- Logistics Process Automation