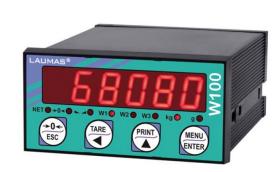

## **PLC Based External Display**

- External LED Weight Display is integrated with our Software.
- Information and Display size as per client requirement.