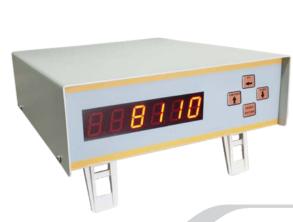

## **PLC Based External Display**

- External LED Weight Display is integrated with our Software.
- Information and Display size as per client requirement.